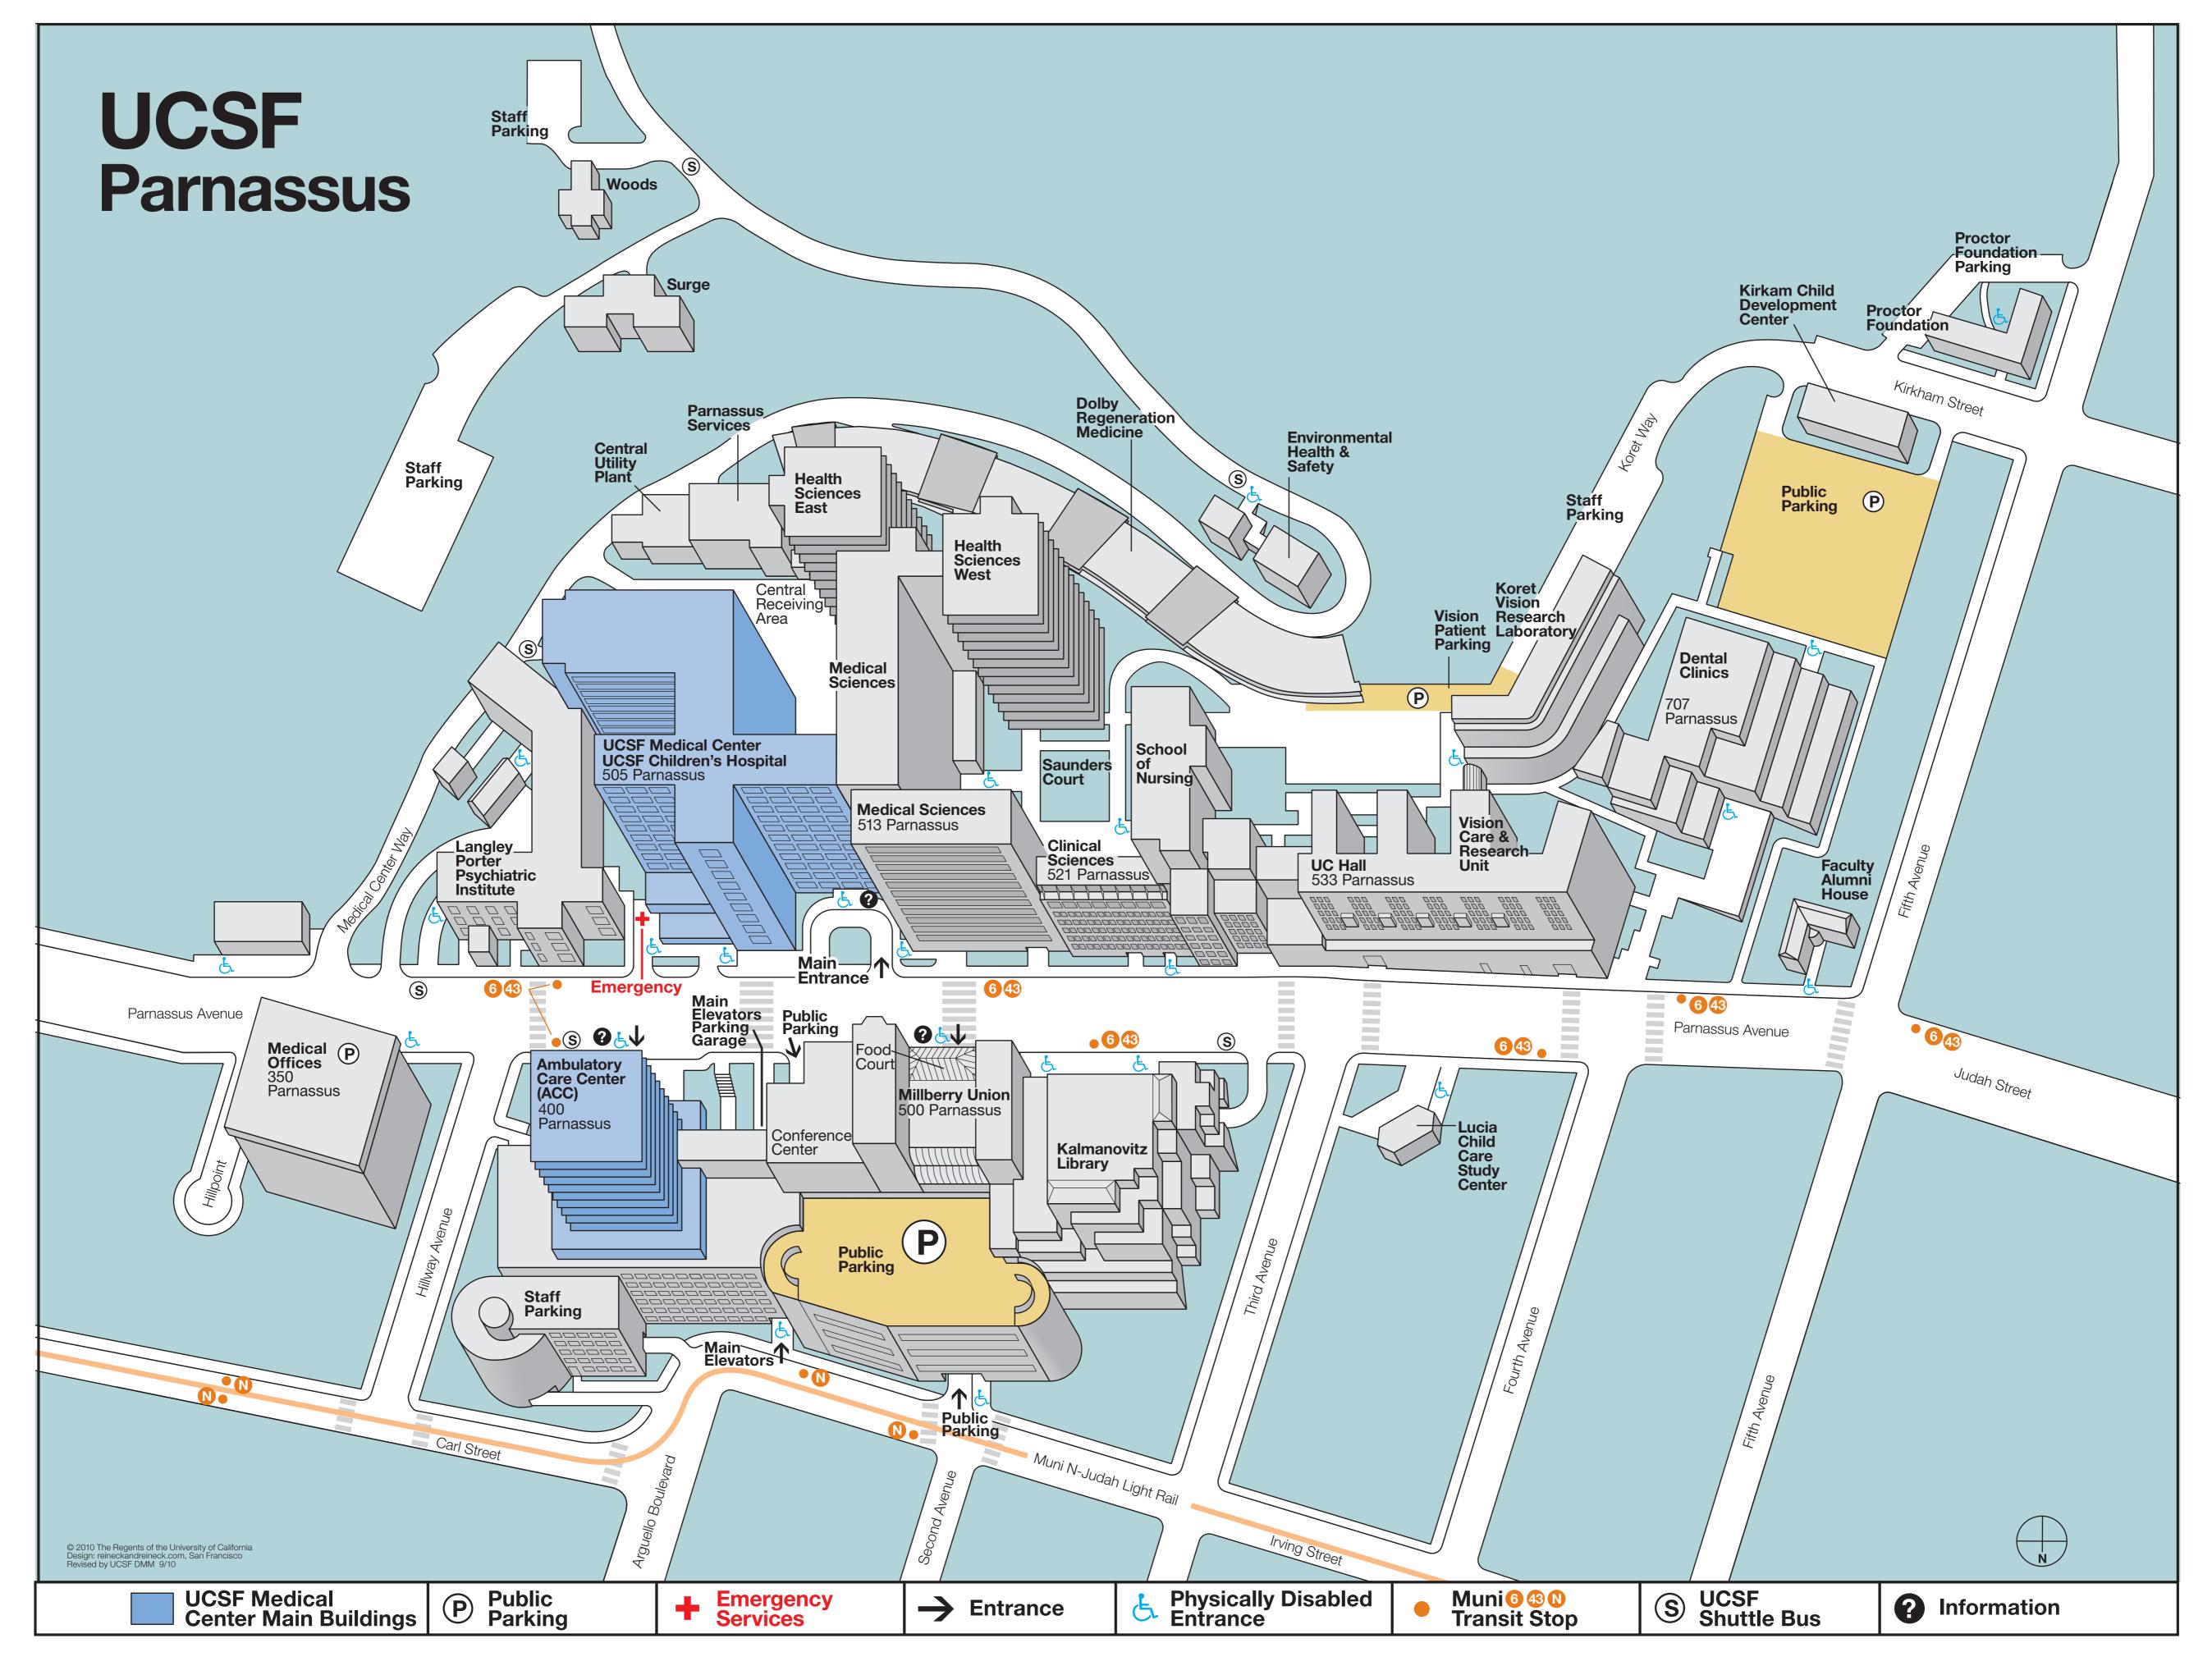

**Ambulatory Care Center (A)** 400 Parnassus Avenue

# **UCSF Medical Center UCSF Children's Hospital**

505 Parnassus Avenue

- Long Building (L)
- Moffitt Building (M)

**Central Utility Plant** 25 Medical Center Way

Clinical Sciences Building (C) 521 Parnassus Avenue

**Dental Clinics Building (D)** 707 Parnassus Avenue **Dolby Regeneration Medicine (RM)** 35 Medical Center Way

Environmental Health & Safety (EHS) 50 Medical Center Way

**Faculty Alumni House (FA)** 745 Parnassus Avenue

**Health Sciences East (HSE)** 

**Health Sciences West (HSW)** 

Kirkam Child Development Center (KCDC) 10 Kirkham Street **Koret Vision Research Lab (K)** 

10 Koret Way

Beckman Vision Center

# Langley Porter Psychiatric Institute (LPPI)

401 Parnassus Avenue

Lucia Child Care Study Center (CCC) 610 Parnassus Avenue

Medical Sciences Building (S) 513 Parnassus Avenue

### Millberry Union (MU)

500 Parnassus Avenue

- Conference CenterFood Court
- Recreation & Fitness Center

Parnassus Services Building (PS) 30 Medical Center Way

#### Proctor Foundation (PF) 95 Kirkham Street

#### **Public Parking (P)**

- Main Parking Garage (enter on Irving St. & 2nd Ave. or on Parnassus Ave.)
- Dental Clinics Building Lot (enter on Kirkham St.)
- Vision Patient Parking Lot (enter on Kirkham St.)

School of Nursing (N) 2 Koret Way

**Surge Building (SU)** 90 Medical Center Way

### UC Hall (U)

533 Parnassus Avenue

- Beckman Vision CenterFaculty Practice Offices
- Faculty PracToland Hall

Woods Building (W)
100 Medical Center Way

#### **350 Parnassus Avenue**

 Medical Offices (leased; fee parking available)