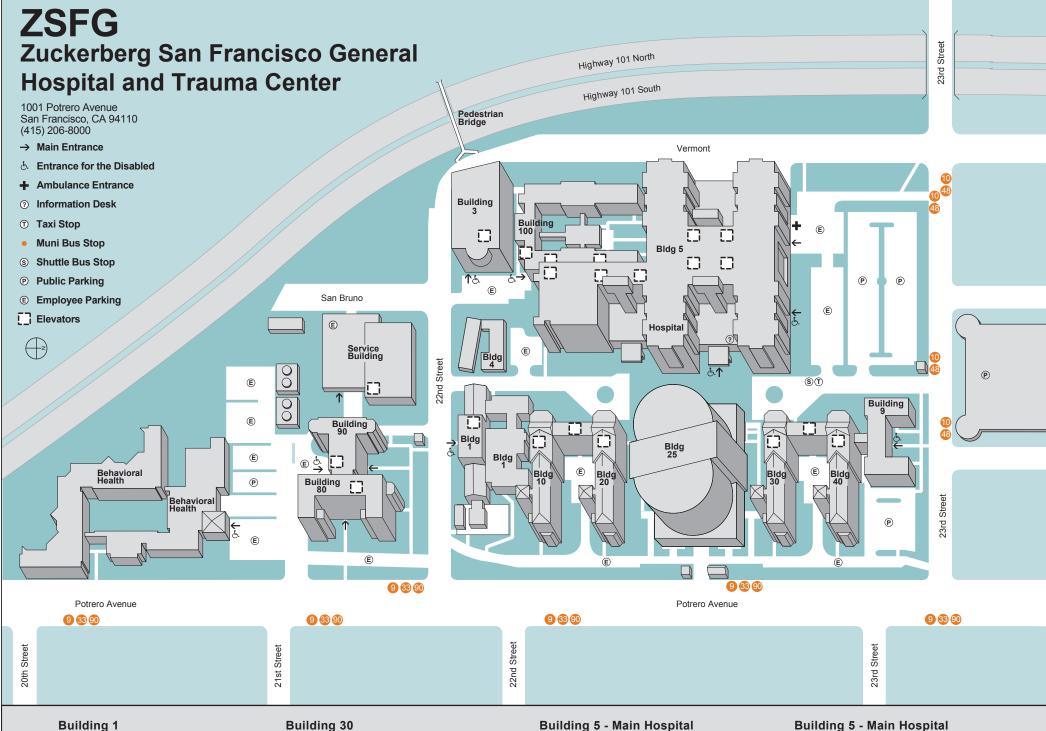

Brain and Spinal Injury Center

### **Building 4 - Avon Building** Mammography

#### **Building 9**

Occupational Health Service Orthopedic Trauma Institute **WIC Program** 

#### **Building 20**

Enter on 22nd Street SFGH Business/ Billing Office/ **Financial Counselors** Billing Office for the Medical Group (CPG)

**Barnett Briggs Library** 

#### **Building 80**

Family Health Center **Urgent Care** Psychosocial Medicine 82 Hematology / Oncology Ward 86 Positive Health Ward 86

#### **Building 90**

Methadone Clinic Medical Specialties 92 Dermatology 92 TB Clinic 94

## **Outpatient / Clinic Entrance**

1001 Potrero near 22nd Street **Outpatient Lobby 1st Floor** Patient Advocate 1st Floor **Outpatient Pharmacy 1st Floor Outpatient Laboratory and** Blood Draw 1st Floor General Medicine Clinic 1M Oral Surgery 1 N Surgical Specialties Clinic 3M Surgical Specialties Clinic 4M

Women's Health Center 5M

Children's Health Center 6M

# **Main Lobby Entrance**

1001 Potrero near 23rd Street Rehabilitation Department Ground Floor Radiology 1st Floor EKG 3C GI Clinic 3D Wound Center 4C Cardiology Lab 4J Women's Option Center 6G Pulmonary Function Lab 5K4